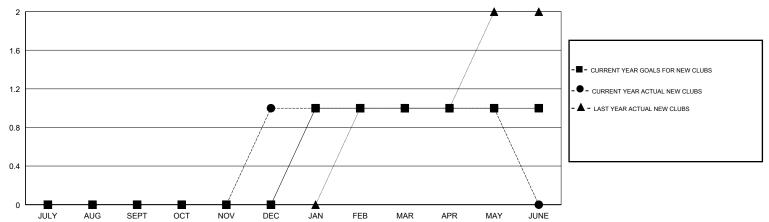

0             | 0         | 1             | JULY/AUG/SEPT         | 2                         | 49                      | 82                                           |
| OCT/NOV/DEC           | 0             | 1         | 0             | OCT/NOV/DEC           | 2                         | 67                      | 44                                           |
| JAN/FEB/MAR           | 1             | 0         | 0             | JAN/FEB/MAR           | 22                        | 43                      | 60                                           |
| APR/MAY/JUNE          | 0             | 0         | 1             | APR/MAY/JUNE          | 2                         | 49                      | 41                                           |

#### GOALS AND ACTUAL NEW CLUBS CUMULATIVE



### GOALS AND ACTUAL MEMBERS CUMULATIVE



| -■- MEMBER GROWTH NET GOAL        |  |
|-----------------------------------|--|
| - ● - MEMBER GROWTH ACTUAL        |  |
| - ▲ - LAST YEAR MEMBERSHIP ACTUAL |  |
|                                   |  |
|                                   |  |
|                                   |  |

792 (53.66%)

| DROPPED CLUBS: 2 |     |
|------------------|-----|
| DROPPED MEMBERS  |     |
| DECEASED         | 23  |
| CLUB CANCELLED   | 0   |
| OTHER            | 204 |
| TOTAL            | 227 |

| 37 CLUBS OF 48 ADDED 1 OR MORE |   |
|--------------------------------|---|
| NEW MEMBERS                    |   |
|                                |   |
|                                | ı |

| FEMALE               | 684 (46.34%           |
|-----------------