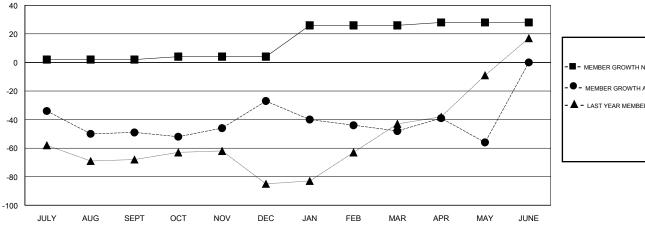

### GOALS AND ACTUAL MEMBERS CUMULATIVE

| -■- MEMBER GROWTH NET GOAL        |  |
|-----------------------------------|--|
| - ● - MEMBER GROWTH ACTUAL        |  |
| - ▲ - LAST YEAR MEMBERSHIP ACTUAL |  |
|                                   |  |
|                                   |  |
|                                   |  |